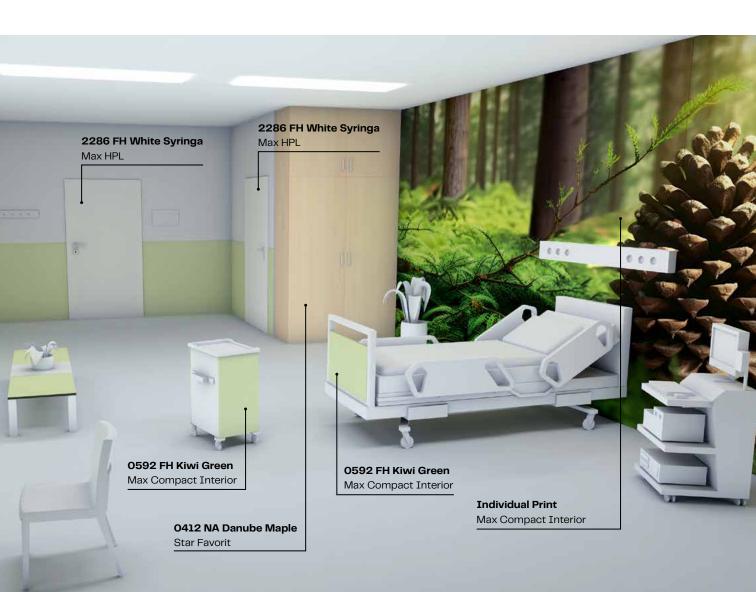

# Hospital room

Whether for employees or patients – a pleasant atmosphere with warm colours or wood decors creates peace and security. At Fundermax, we specialise in high–quality products that consistently offer the highest quality. Our products are tested by experts in our own laboratories and are constantly developed further based on decades of experience. This enables us to offer you state–of–the–art products that meet the highest safety standards and create a relaxed atmosphere.

### Products for attractive interior design

- Star Favorit
- Max HPL
- Max Compact Interior
- Fundermax Individual Print