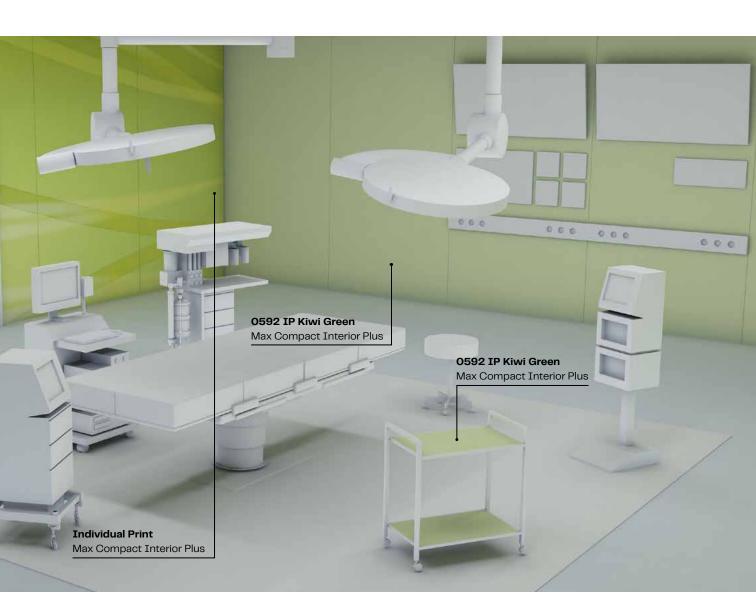

### OP facilities & treatment rooms

At Fundermax, we specialise in high-quality products for operating theatre facilities, including our specially developed Compact Interior Plus panel. These panels offer a dense surface that gives bacteria and microbes no chance, despite their wide range of decorative options. Our hard-wearing and impact-resistant Compact panels are perfect for the tough and hectic everyday life in outpatient clinics and can withstand a lot of collisions with hospital beds, transport equipment and tools.

#### **Products for sophisticated interiors**

- · Max Compact Interior
- Max Compact Interior Plus
- Max HPL
- Fundermax Individual Print