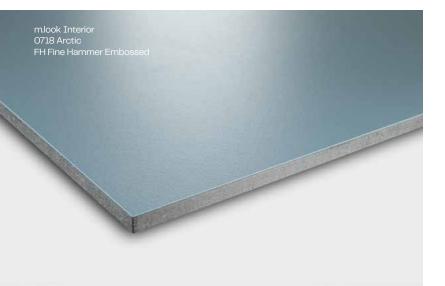

### m.look Interior

Unobtrusive design, a pleasant ambience and a high feel-good factor – the use of m.look interior panels in buildings has many advantageous aspects. The large-format m.look panels have a heavy-duty core. They are supplied with decorative HPL surfaces on both sides that comply with EU standard EN438. The material is classified in accordance with EN 13501-1 for non-combustible building materials (A2 – s1, d0).

The areas of application are as varied as the creative decors and surfaces available. The panels can be used as wall panelling, wall or impact protection, ceiling soffits, office or toilet partitions, as staircase or banister fillings or as staircase and escape route cladding.