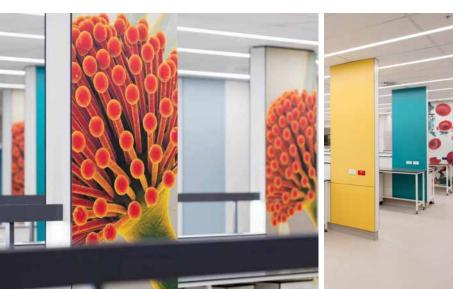

# Foyer, reception and emergency room

With Fundermax, you can rely on stylish and hygienic solutions for your reception area or foyer. Our products are ideal for reception counters, partition walls and wall protection solutions that are perfectly coordinated. Best of all, all our products have a hygienic surface. This makes them easy to clean and gives them an antibacterial effect. With Fundermax, you can create a stylish and safe environment for your visitors.

# Hospital room

Whether for employees or patients – a pleasant atmosphere with warm colours or wood decors creates peace and security. At Fundermax, we specialise in high–quality products that consistently offer the highest quality. Our products are tested by experts in our own laboratories and are constantly developed further based on decades of experience. This enables us to offer you state–of–the–art products that meet the highest safety standards and create a relaxed atmosphere.