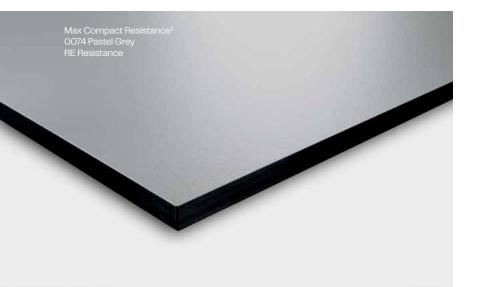

# Max Compact Resistance<sup>2</sup>

Combine the best properties: extreme resistance to the most aggressive chemicals, stability, durability and an easy-to-clean surface. With its unique RE surface technology, Max Resistance2 is the best choice for work surfaces in the most extreme laboratory conditions.

For a particularly homogeneous appearance, it is available in three other core colours: white, pastel grey and dark grey.