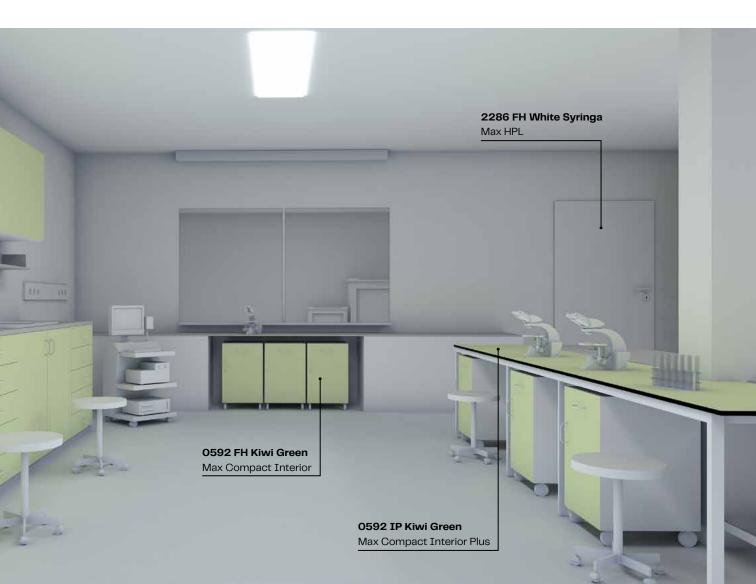

### Laboratories

Precision, functionality and hygiene are of the utmost importance in laboratories. At Fundermax, we offer customised solutions for laboratories that meet the highest standards. Our products are characterised by their outstanding quality, durability and aesthetic design with a wide variety of decors.

We pay particular attention to the hygienic properties of our products. Our surfaces are easy to clean, resistant to chemicals and highly resistant to bacterial growth. This allows us to create a safe and clean environment for important research and development work.

#### **Products for hygienic requirements**

- Max Compact Resistance<sup>2</sup>
- · Max Compact Interior
- · Max Compact Interior Plus
- Max HPL

### Max Compact Interior

When requirements increase, only the best will do. Max Compact Interior offers you a wide range of options, decors and formats and is also sustainable.

A grey hospital? A monotonous industrial kitchen? A gloomy laboratory? Not with Max Compact Interior! Use the entire current colour palette and create a good atmosphere in every conceivable area of application. The antibacterial properties of the material make it the perfect choice for operating theatres. In addition, Max Compact Interior fulfils the requirements of fire class B–s1, d0. This means you can easily fulfil the high standards in hospitals and create an aesthetically pleasing environment at the same time.

# Max Compact Interior Plus

The surface with the plus. The highest hygiene and durability standards are met with a specially integrated surface. Max Compact Interior Plus is a high-pressure laminate (HPL) in accordance with EN 438 4 type CGS for scientific applications (e.g. laboratories, clean rooms, hospitals, etc.) with a double-hardened, non-porous urethane acrylate layer.