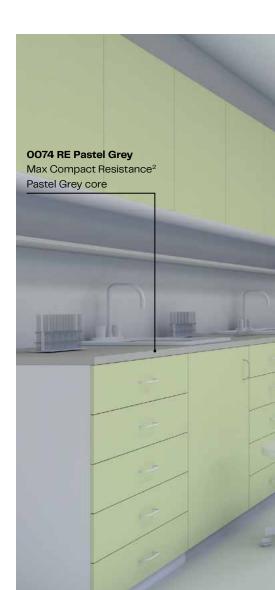

# Max Compact Resistance<sup>2</sup>

Combine the best properties: extreme resistance to the most aggressive chemicals, stability, durability and an easy-to-clean surface. With its unique RE surface technology, Max Resistance2 is the best choice for work surfaces in the most extreme laboratory conditions.

For a particularly homogeneous appearance, it is available in three other core colours: white, pastel grey and dark grey.