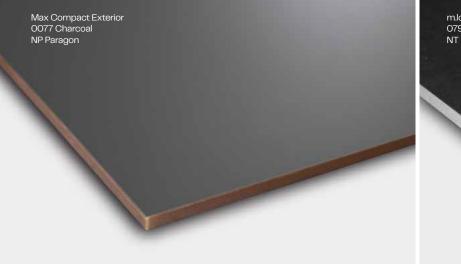

### Max Compact and m.look Exterior

The m.look Exterior panels and Max Compact Exterior panels in the Exterior–F quality and Authentic–F quality versions fulfil the highest quality requirements in terms of safety, panel thickness and dimensions as well as installation and sustainability.

Max Compact Exterior panels from Fundermax are high-pressure laminates (= HPL) with high-quality weather protection. This consists of a layer of double-hardened acrylic polyurethane resins, which makes the panels particularly resistant to external influences.

Our Compact panels for outdoor use fulfil the classification B-s1, d0, and our m.look Exterior panel the classification A2-s1, d0.