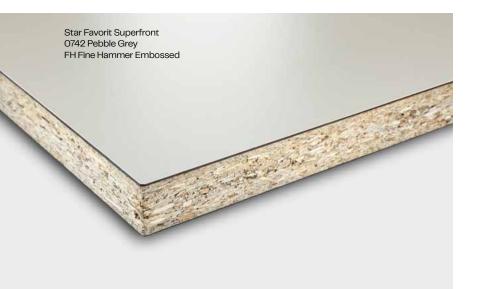

# Star Favorit Superfront

Star Favorit Superfront is a direct melamine resin-coated chipboard with a multi-layer structure of approx. 0.8 mm (Superfront "S1.0").

Depending on the surface finish of the coating, the technical values and performance characteristics fulfil the requirements of EN 438–3 for laminate boards.

The larger layer structure provides a better surface stability and higher impact resistance and is therefore ideally suited for extremely stressed interior fittings.