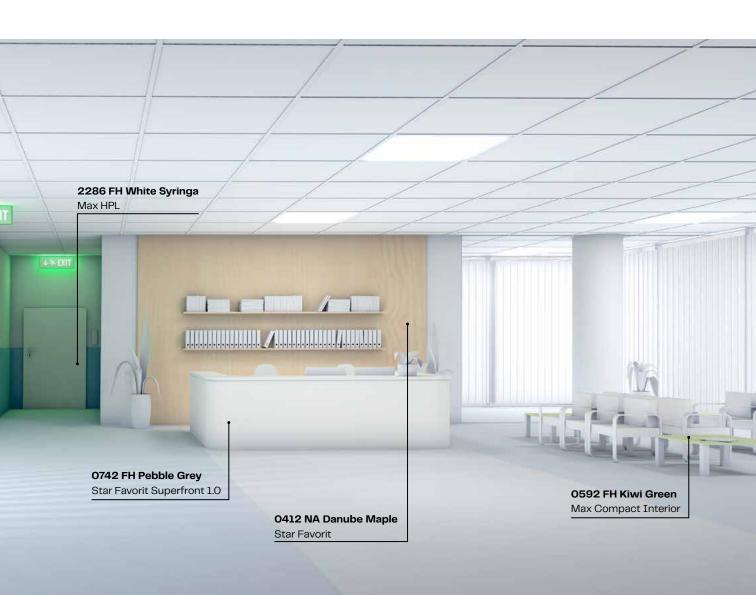

# Foyer, reception and emergency room

With Fundermax, you can rely on stylish and hygienic solutions for your reception area or foyer. Our products are ideal for reception counters, partition walls and wall protection solutions that are perfectly coordinated. Best of all, all our products have a hygienic surface. This makes them easy to clean and gives them an antibacterial effect. With Fundermax, you can create a stylish and safe environment for your visitors.

#### Products for a successful entrée

- Star Favorit
- Star Favorit Superfront 1.0
- Max HPL
- m.look Interior (A2)
- Max Compact Interior

### Star Favorit

Star Favorit is a directly melamine-coated chipboard and consists of a core (raw chipboard or MDF) covered on both sides with decorative paper.

The classic Star Favorit is our P2 quality. For special requirements, it is also available in P2B (flame-retardant) and P3/P5 (suitable for damp rooms).

### Max HPL

HPL laminates are robust high-pressure laminates, and HPL stands for «High Pressure Laminates». During the complex production process, a high-quality material is created layer by layer that can be used in a variety of ways. Whether as kitchen worktops, doors, office furniture components or as wall panelling in hospitals or care homes around the world, Max HPL panels from Fundermax can be used to realise creative and unique interior designs and useful furnishings.