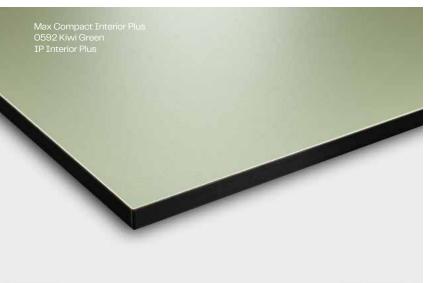

### Max Compact Interior

When requirements increase, only the best will do. Max Compact Interior offers you a wide range of options, decors and formats and is also sustainable.

A grey hospital? A monotonous industrial kitchen? A gloomy laboratory? Not with Max Compact Interior! Use the entire current colour palette and create a good atmosphere in every conceivable area of application. The antibacterial properties of the material make it the perfect choice for operating theatres. In addition, Max Compact Interior fulfils the requirements of fire class B–s1, d0. This means you can easily fulfil the high standards in hospitals and create an aesthetically pleasing environment at the same time.

# Max Compact Interior Plus

The surface with the plus. The highest hygiene and durability standards are met with a specially integrated surface. Max Compact Interior Plus is a high-pressure laminate (HPL) in accordance with EN 438 4 type CGS for scientific applications (e.g. laboratories, clean rooms, hospitals, etc.) with a double-hardened, non-porous urethane acrylate layer.