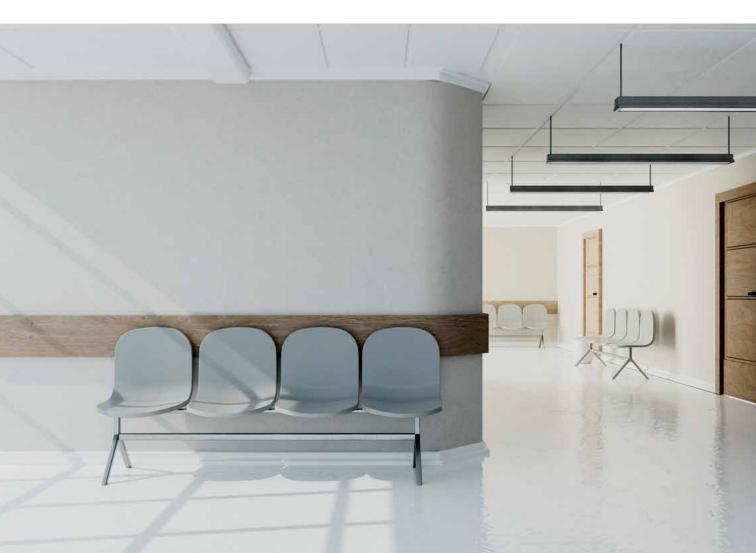

# Foyer, reception and emergency room

With Fundermax, you can rely on stylish and hygienic solutions for your reception area or foyer. Our products are ideal for reception counters, partition walls and wall protection solutions that are perfectly coordinated. Best of all, all our products have a hygienic surface. This makes them easy to clean and gives them an antibacterial effect. With Fundermax, you can create a stylish and safe environment for your visitors.

#### Products for a successful entrée

- Star Favorit
- Star Favorit Superfront 1.0
- Max HPL
- m.look Interior (A2)
- Max Compact Interior