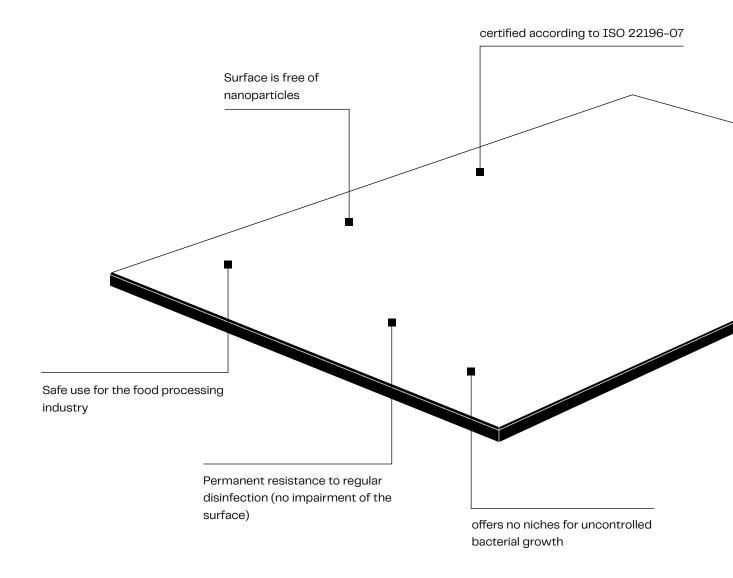

# When requirements increase, only the best is good enough.

Sensitive applications in particular require surfaces that can withstand multi-resistant germs and bacteria. Cleaning with aggressive and acidic agents (limescale remover, sanitary cleaners, disinfectants, etc.) should therefore also be possible without any problems. Fundermax has the solution for this: tiles that meet even the highest hygiene requirements.

The tested and certified Max Compact Interior and Star Favorit worktops have a melamine resin coating and therefore distinct hygienic, antibacterial properties.

Due to the completely sealed surface of HPL Compact and Star Favorit panels, there is no need for zinc, silver or copper ions to prevent bacterial growth. After 24 hours, 99.9% of bacteria and germs on the surfaces are dead.

### Test method (determination according to ISO 22196-07):

- Application of different bacterial cultures
- Level of the reduction value (after 24 h) results in the percentage of antibacterial effectiveness