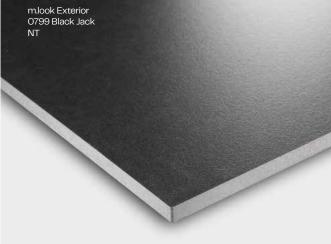

### Max Compact and m.look Exterior

The m.look Exterior panels and Max Compact Exterior panels in the Exterior–F quality and Authentic–F quality versions fulfil the highest quality requirements in terms of safety, panel thickness and dimensions as well as installation and sustainability.

Our Compact panels for outdoor use fulfil the classification B-s1, d0, and our m.look Exterior panel the classification A2-s1, d0.