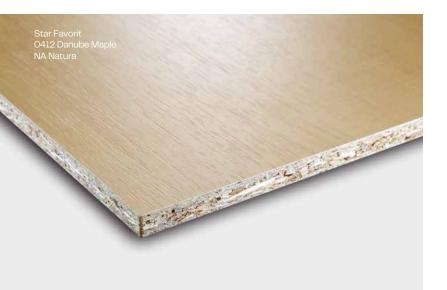

### Star Favorit

Star Favorit is a directly melamine-coated chipboard and consists of a core (raw chipboard or MDF) covered on both sides with decorative paper.

The classic Star Favorit is our P2 quality. For special requirements, it is also available in P2B (flame-retardant) and P3/P5 (suitable for damp rooms).