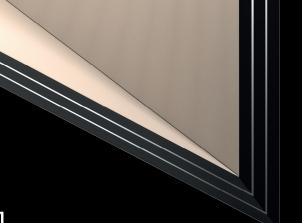

## Interior Pro 2.4 <u>Alucompact</u>

Alucompact combines aluminium with Max Compact in a unique way. The feel of the AP Aptico surface in combination with the powerful presence of the aluminium layers on the edge is characteristic of this product.

## The only Max Compact with aluminium inside

0018 AP

Divaro

0746 AP

Hygienic Grey

Format: 4100 x 1300 mm
Thicknesses: 8-14 mm

Core: Aura or Arrigo, deep black with aluminium

Available in two different surface combinations: