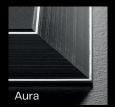

## The only Max Compact with aluminium inside

0018 AP

Divaro

0746 AP

Hygienic Grey

Format: 4100 x 1300 mm
Thicknesses: 8-14 mm

Core: Aura or Arrigo, deep black with aluminium

Available in two different surface combinations: