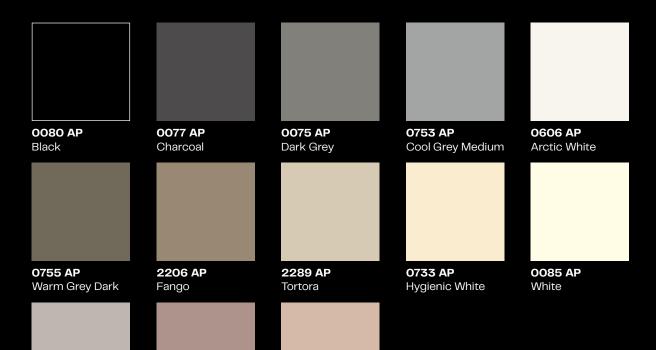

## Interior Pro 2.4 <u>Alucompact</u>

Alucompact combines aluminium with Max Compact in a unique way. The feel of the AP Aptico surface in combination with the powerful presence of the aluminium layers on the edge is characteristic of this product.

Alucompact opens a completely new dimension of design and gives the interior of tomorrow an exclusive atmosphere and high-quality aesthetics.

Through technical expertise, confidence in proven quality and our many years of experience, Fundermax offers an inspiring symbiosis with Alucompact that goes far beyond temporary trends.

impact resistant

solvent resistant

For you to create

**Fundermax** 

scratch resistant

heat resistant

easy to clean

food safe

0693 AP

Orchid

## The only Max Compact with aluminium inside

0018 AP

Divaro

0746 AP

Hygienic Grey

Format: 4100 x 1300 mm
Thicknesses: 8-14 mm

Core: Aura or Arrigo, deep black with aluminium

Available in two different surface combinations:

- Front: AP Aptico with anti-fingerprint effect | reverse side: RR
- Front and reverse side: FH Fine Hammer Embossed

Choose your favourite colour in AP Aptico or any decor in

FH Fine Hammer Embossed from our Interior 2.3 | Essential collection.

Colour deviations from the original samples are a result of the printing process.