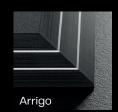

## The only Max Compact with aluminium inside

0018 AP

Divaro

0746 AP

Hygienic Grey

Format: 4100 x 1300 mm
Thicknesses: 8-14 mm

Core: Aura or Arrigo, deep black with aluminium

Available in two different surface combinations: