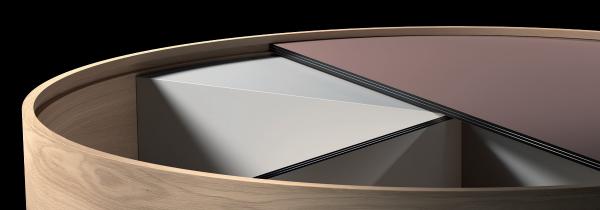

## Interior Pro 2.4 <u>Alucompact</u>

Alucompact combines aluminium with Max Compact in a unique way. The feel of the AP Aptico surface in combination with the powerful presence of the aluminium layers on the edge is characteristic of this product.

## The only Max Compact with aluminium inside

0018 AP

Divaro

0746 AP

Hygienic Grey

Format: 4100 x 1300 mm
Thicknesses: 8-14 mm

Core: Aura or Arrigo, deep black with aluminium

Available in two different surface combinations: